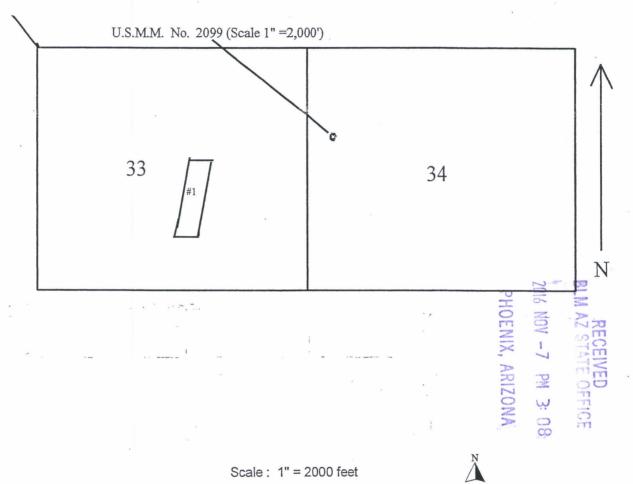

#### MINING CLAIM MAP

Lode (xx) Placer ( )

1. The above map depicts the PIPELINE #1 mining claim, which is located in Section (s)

<u>E/2 33</u>, Township <u>16</u> <u>South</u>, Range <u>30</u> <u>East</u>, Gila and Salt River Base and Meridian,

Cochise County, Arizona.

2. The type of corner and location monuments used are as follows: wooden posts

3. The bearings and distances in degrees and feet between claim corners are as described in the notice.