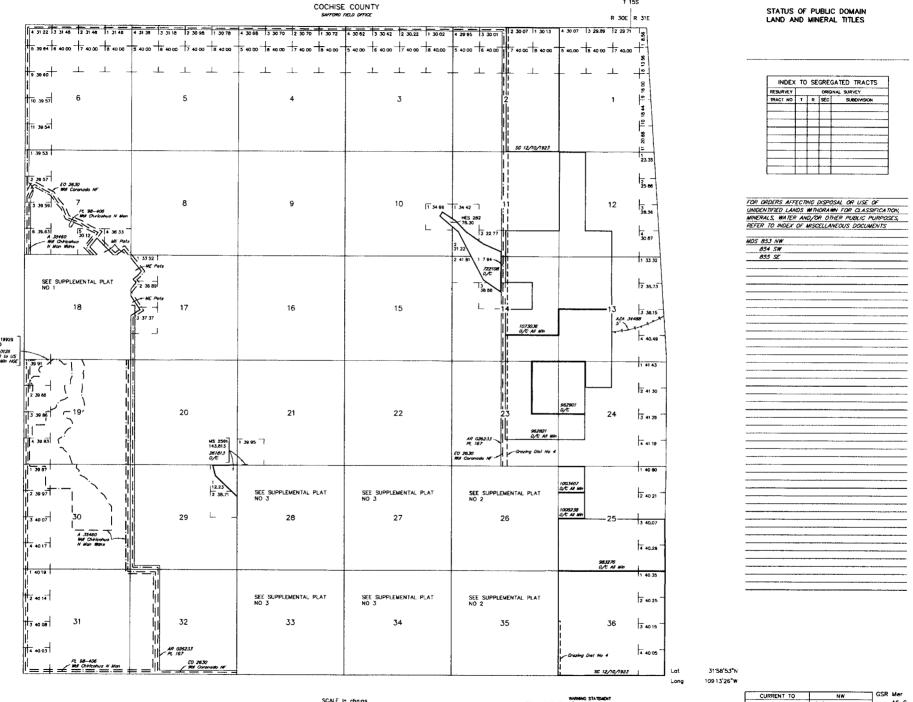

This claim is 1,500 feet in length along the vein or deposit of mineral-bearing rock in place and 300 feet in width on each side of the center of the vein or deposit. The general course of this claim is Northeast to Southwest (bearing approximately South 15 degrees West) and situated in the California Mining District, Cochise County, Arizona, and is in the East Half (E½) of Section 33, Township 16 South Range 30 East, G&SR Mer.. The Northeast corner of the claim is situated South 83° 11' 10" West 2,203.45' from United States Mineral Monument No. 2099, in Section 34, Township 16 South, Range 30 East, G&SR Mer. This claim is a relocation of a claim of the same name recorded as Fee No. 2001-29190 of the official records of Cochise County and filed with the Arizona State Office of the Bureau of Land Management as serial number A MC 355795.

#### MINING CLAIM MAP

Lode (xx) Placer ( )

1. The above map depicts the PIPELINE #1 mining claim, which is located in Section (s)

<u>E/2 33</u>, Township <u>16</u> <u>South</u>, Range <u>30</u> <u>East</u>, Gila and Salt River Base and Meridian,

Cochise County, Arizona.

2. The type of corner and location monuments used are as follows: wooden posts

3. The bearings and distances in degrees and feet between claim corners are as described in the notice.