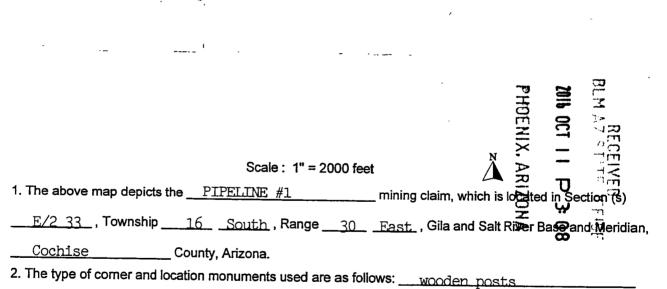

#### MINING CLAIM MAP

Lode (xx) Placer ( )

1. The above map depicts the PIPELINE #1 mining claim, which is located in Section (s)

<u>E/2 33</u>, Township <u>16</u> <u>South</u>, Range <u>30</u> <u>East</u>, Gila and Salt River Base and Meridian,

Cochise County, Arizona.

2. The type of corner and location monuments used are as follows: wooden posts

3. The bearings and distances in degrees and feet between claim corners are as described in the notice.