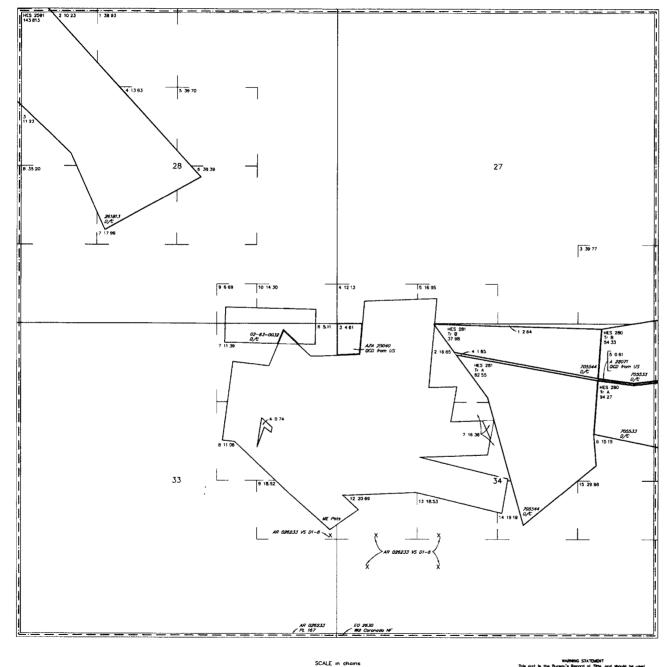

The amendment was made pursuant to the request made in the Notice sent by your office requesting a more detailed description of the claim position sufficient to comply with the requirements of 43 C.F.R. § 3832.12. As such, we have included an updated map and indicating the position of the claim corners in relation to U.S. Mineral Monument 2099, as it is reflected in the GLO Mining District Map.

This claim is 1,500 feet in length along the vein or deposit of mineral-bearing rock in place and 300 feet in width on each side of the center of the vein or deposit. The general course of this claim is Northeast to Southwest (bearing approximately South 15 degrees West) and situated in the California Mining District, Cochise County, Arizona, and is in the East Half (E½) of Section 33, Township 16 South Range 30 East, G&SR Mer.. The Northeast corner of the claim is situated South 83° 11' 10" West 2,203.45' from United States Mineral Monument No. 2099, in Section 34, Township 16 South, Range 30 East, G&SR Mer. This claim is a relocation of a claim of the same name recorded as Fee No. 2001-29190 of the official records of Cochise County and filed with the Arizona State Office of the Bureau of Land Management as serial number A MC 355795.