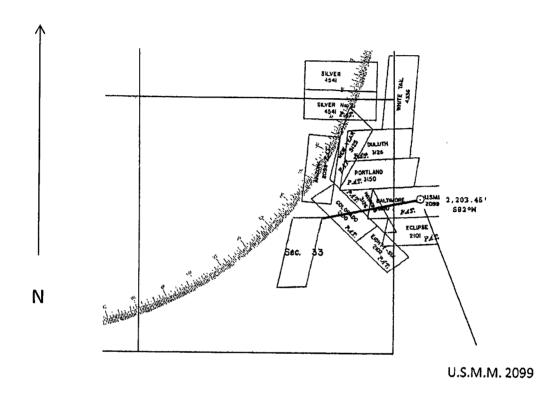

The amendment was made pursuant to the request made in the Notice sent by your office requesting a more detailed description of the claim position sufficient to comply with the requirements of 43 C.F.R. § 3832.12. As such, we have included an updated map and indicating the position of the claim corners in relation to U.S. Mineral Monument 2099, as it is reflected in the GLO Mining District Map.

This claim is 1,500 feet in length along the vein or deposit of mineral-bearing rock in place and 300 feet in width on each side of the center of the vein or deposit. The general course of this claim is Northeast to Southwest (bearing approximately South 15 degrees West) and situated in the California Mining District, Cochise County, Arizona, and is in the East Half (E½) of Section 33, Township 16 South Range 30 East, G&SR Mer.. The Northeast corner of the claim is situated South 83° 11' 10" West 2,203.45' from United States Mineral Monument No. 2099, in Section 34, Township 16 South, Range 30 East, G&SR Mer. This claim is a relocation of a claim of the same name recorded as Fee No. 2001-29190 of the official records of Cochise County and filed with the Arizona State Office of the Bureau of Land Management as serial number A MC 355795.