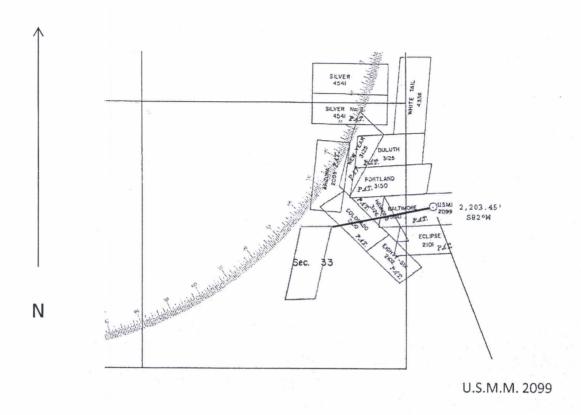

The amendment was made pursuant to the request made in the Notice sent by your office requesting a more detailed description of the claim position sufficient to comply with the requirements of 43 C.F.R. § 3832.12. As such, we have included an updated map and indicating the position of the claim corners in relation to U.S. Mineral Monument 2099, as it is reflected in the GLO Mining District Map.

This claim is 1,500 feet in length along the vein or deposit of mineral-bearing rock in place and 300 feet in width on each side of the center of the vein or deposit. The general course of this claim is Northeast to Southwest (bearing approximately South 15 degrees West) and situated in the California Mining District, Cochise County, Arizona, and is in the East Half (E½) of Section 33, Township 16 South Range 30 East, G&SR Mer.. The Northeast corner of the claim is situated South 83° 11' 10" West 2,203.45' from United States Mineral Monument No. 2099, in Section 34, Township 16 South, Range 30 East, G&SR Mer. This claim is a relocation of a claim of the same name recorded as Fee No. 2001-29190 of the official records of Cochise County and filed with the Arizona State Office of the Bureau of Land Management as serial number A MC 355795.